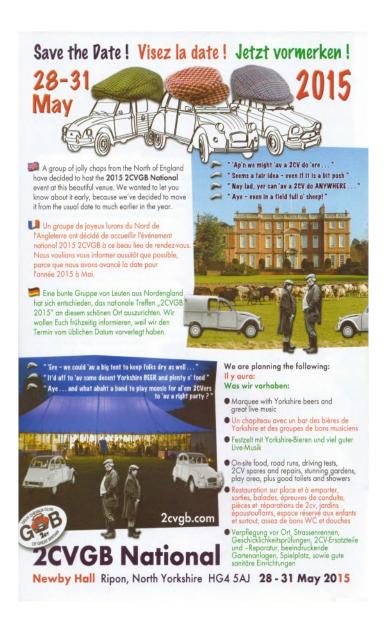

2CVGB National Meeting
Newby Hall, Ripon
North Yorkshire
28th-31st May

Organised by the Northern clubs, this is moved to May, from August to facilitate attendance of the Polish World Meeting.

Contact Liz Rogers on 01274
563525 /
jimlizzy2003@yahoo.co.uk