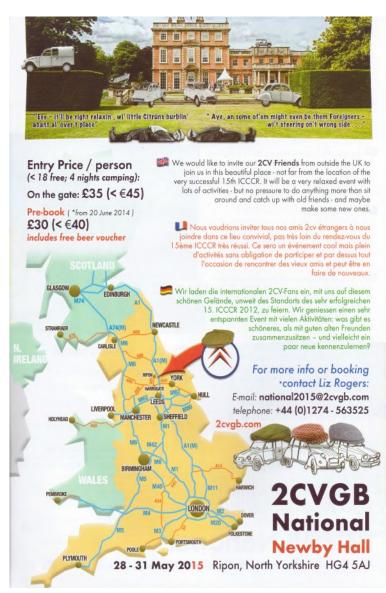

2CVGB National Meeting
Newby Hall, Ripon
North Yorkshire
28th-31st May

Organised by the Northern clubs, this is moved to May, from August to facilitate attendance of the Polish World Meeting.

Contact Liz Rogers on 01274
563525 /
jimlizzy2003@yahoo.co.uk